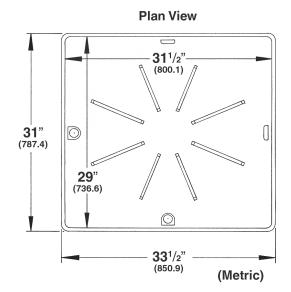

## **Specifications**

| Model No | Drain Location           | Overall                   | Inside          | UPC             |
|----------|--------------------------|---------------------------|-----------------|-----------------|
| 96       | Side / bottom drill hole | 31"L x 33-1/2"W x 2-1/8"H | 29"L x 31-1/2"W | 6 71031 00381 2 |