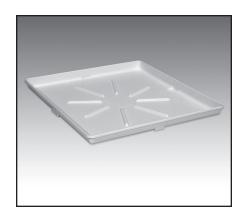

## MODEL 96 DURAPAN™ Washer/Water Heater Pan with Center/Side Drain Option

## **Design features:**

- Rugged one-piece molded Co-Polypure™ construction
- Large size to accommodate front load washers
- Side outlet solvent weld 1" PVC male adaptor (furnished), mounts to the pan bottom for a center drain connection; or through the side curb for connection to a remote drain using 1" piping (not included)
- Easy to install and clean
- Mildew-resistant, colorfast semi-gloss white finish

Contents: Washing machine pan and 1" PVC drain fitting.