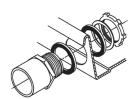

## **Installing Side Outlet Fitting**

Drill 1-3/8" dia. hole on side or bottom surface of DURAPAN™ and install fitting as shown. Position DURAPAN™ and connect solvent-weld fitting to 1" PVC pipe (not provided) leading to drain pipe. Place wash machine inside DURAPAN™ to complete installation.

Contents: Washing machine pan and 1" PVC drain fitting.